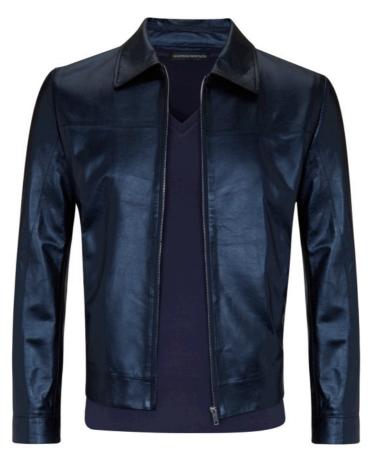

Black Cotton/Elastane Crew Neck T-shirt with crystal heart & arrow logo applique (Code 31T-A-B) Also available in navy and white.

Plum Patent Leather Jacket (Code 11J-A-P)

Petrol Blue Metallic Leather Jacket (Code 10J-A-N)
Navy Blue Cotton/Elastane V Neck T-shirt with crystal heart & arrow logo applique (Code 30T-A-N). Also available in black and white.
Navy Blue Cotton Jeans with Square Silver Pocket Studs (Code 29P-A-N)