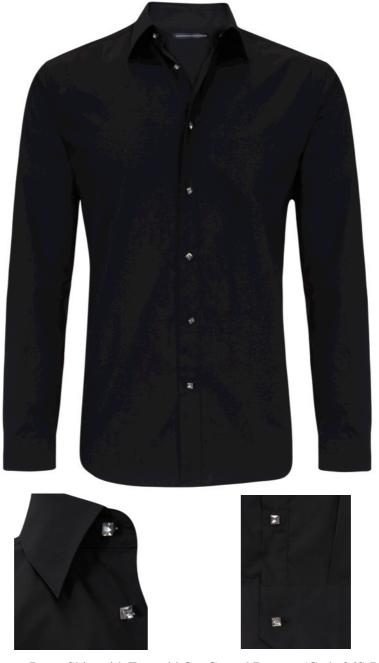

White Cotton Dress Shirt with Emerald Cut Crystal Buttons (Code 26S-B-W)

Black Cotton Polyester Satin Dress Jacket with Jet Black Crystal Collar (Code 01J-C-B)

Black Cotton Dress Shirt with Emerald Cut Crystal Buttons (Code 26S-B-B)

Black Cotton Dress Shirt with Black Square Swarovski Buttons and Crystal Collar Applique (Code 26S-A-B)

Navy Cotton Polyester Satin Dress Jacket with Navy Crystal Studs (code 04J-A-N)

Black Cotton Polyester Satin Dress Jacket with Black Crystal Studs (code 04J-A-B)