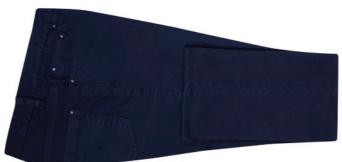

Black Cotton/Elastane Crew Neck T-shirt with crystal heart & arrow logo applique (Code 31T-A-B) Also available in navy and white.

Plum Patent Leather Jacket (Code 11J-A-P)

Petrol Blue Metallic Leather Jacket (Code 10J-A-N)
Navy Blue Cotton/Elastane V Neck T-shirt with crystal heart & arrow logo applique (Code 30T-A-N). Also available in black and white.
Navy Blue Cotton Jeans with Square Silver Pocket Studs (Code 29P-A-N)