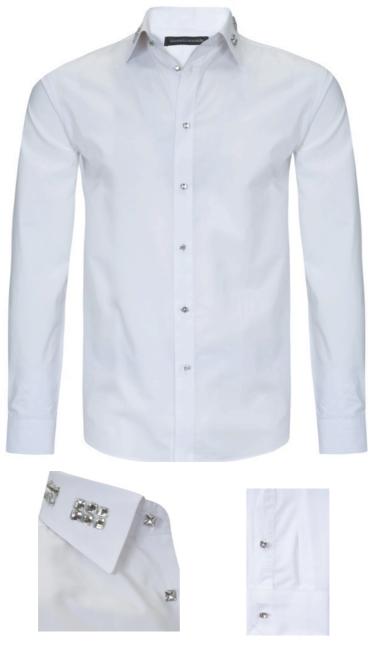

Black Cotton Polyester Satin Dress Jacket with Silver/Black Sequin Collar (Code 01J-B-B)

White Cotton Dress Shirt with Emerald Cut Crystal Buttons (Code 26S-B-W)

Satin Bow Tie (Code T01-A-B)

Matching Fitted Dress Trousers (Code 20P-A-B)

White Cotton Dress Shirt with Emerald Cut Crystal Buttons (Code 26S-B-W)

Black Cotton Polyester Satin Dress Jacket with Jet Black Crystal Collar (Code 01J-C-B)

Black Cotton Dress Shirt with Emerald Cut Crystal Buttons (Code 26S-B-B)