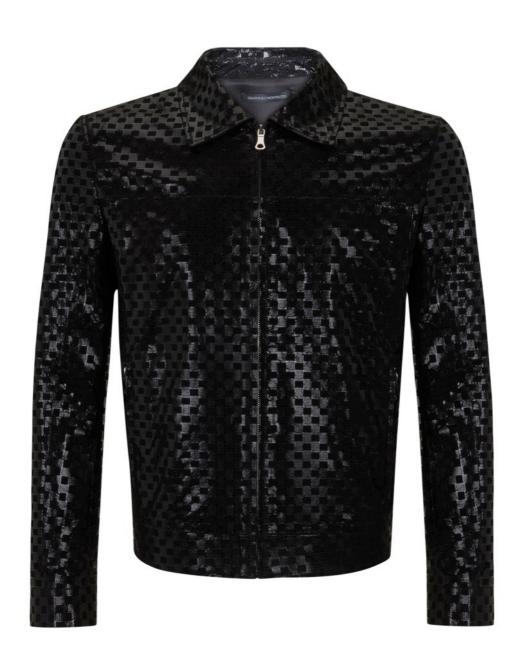

able in black and navy. (Code 30T-A-W)



Lightweight Nylon Soft Black Jacket with Blue contrasting piping (Code 06J-A-N)



Black Patent Leather Jacket (Code 11J-A-B)
White Cotton/Elastane V Neck T-shirt with crystal heart & arrow logo applique (Code 30T-A-W). Also available in navy and black.
Black Cotton Jeans with Square Silver Pocket Studs (Code 29P-A-B)



Black Cotton/Elastane Crew Neck T-shirt with crystal heart & arrow logo applique (Code 31T-A-B) Also available in navy and white.



Plum Patent Leather Jacket (Code 11J-A-P)





Petrol Blue Metallic Leather Jacket (Code 10J-A-N)
Navy Blue Cotton/Elastane V Neck T-shirt with crystal heart & arrow logo applique (Code 30T-A-N). Also available in black and white.
Navy Blue Cotton Jeans with Square Silver Pocket Studs (Code 29P-A-N)



Black Checkerboard Embossed Leather Jacket (Code 10J-A-B)



## Sales Appointments & Enquiries

## GIANPAOLO MONTALTO

info@gianpaolomontalto.com www.gianpaolomontalto.com +44 7790776709