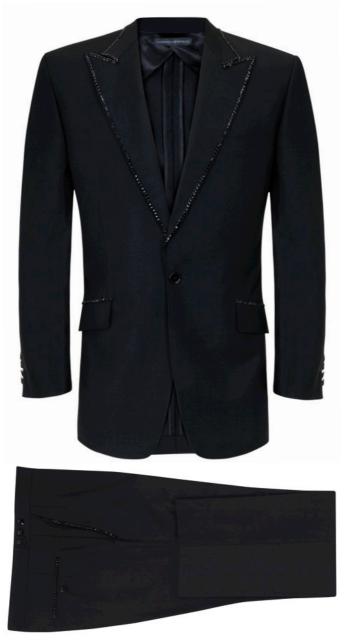

Black Cotton Polyester Satin Dress Jacket with Silver/Black Sequin Collar (Code 01J-B-B)

White Cotton Dress Shirt with Emerald Cut Crystal Buttons (Code 26S-B-W)

Satin Bow Tie (Code T01-A-B)

Matching Fitted Dress Trousers (Code 20P-A-B)