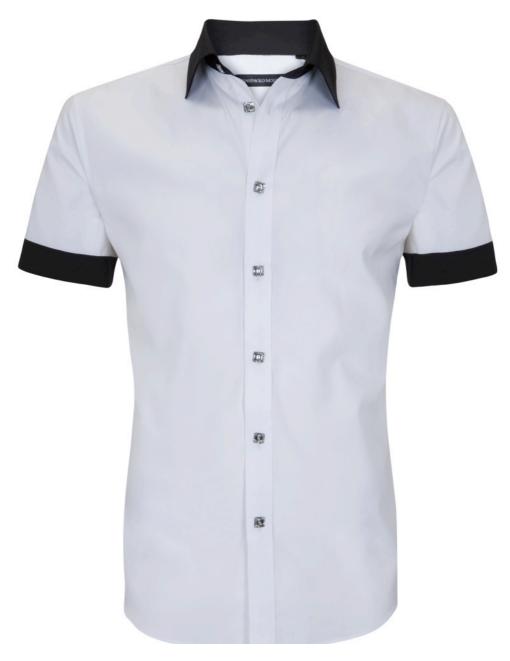

White Polyester/Spandex Jacket with Black Satin Trim (Code 05J-A-W) White Cotton Short sleeve short with contrasting Black Collar & Cuff and Swarovski Buttons (Code 28-S-W)

White Cotton Short Sleeve Shirt with contrasting Black Collar & Cuff and White Swarovski Buttons (Code 28-S-W)