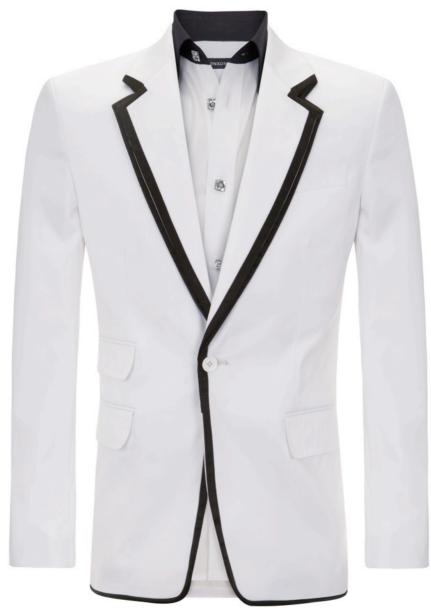

White Polyester/Spandex Jacket with Black Satin Trim (Code 05J-A-W) White Cotton Short sleeve short with contrasting Black Collar & Cuff and Swarovski Buttons (Code 28-S-W)

White Cotton Short Sleeve Shirt with contrasting Black Collar & Cuff and White Swarovski Buttons (Code 28-S-W)