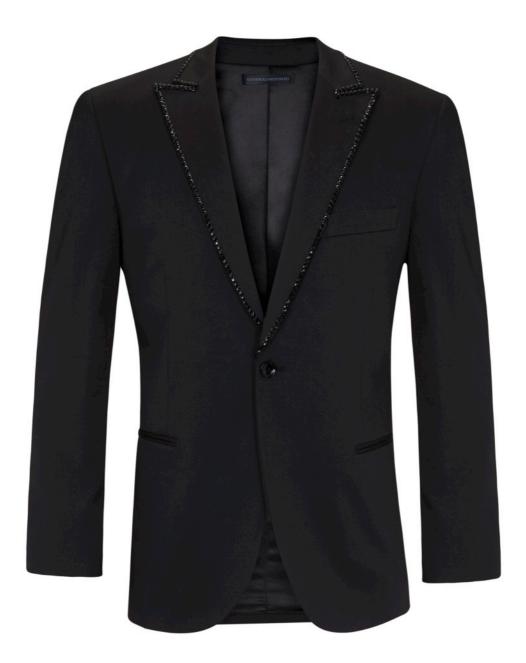

White Cotton Dress Shirt with Emerald Cut Crystal Buttons (Code 26S-B-W)

Black Cotton Polyester Satin Dress Jacket with Jet Black Crystal Collar (Code 01J-C-B)

Black Cotton Dress Shirt with Emerald Cut Crystal Buttons (Code 26S-B-B)