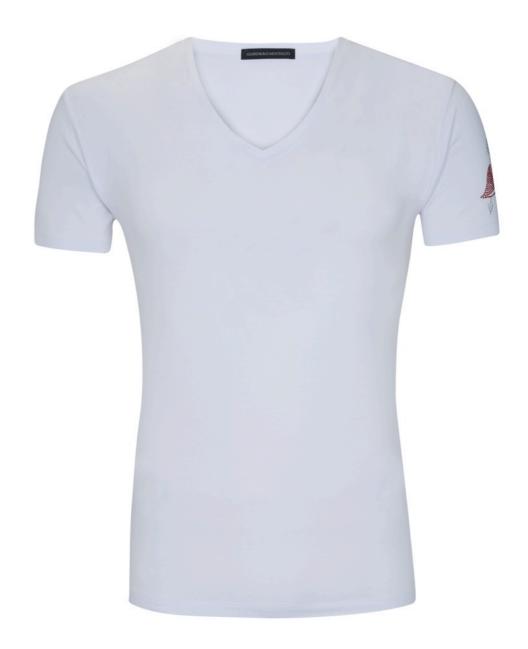

Black Polyester/Spandex Satin Jacket with White Satin Trim (Code 05J-A-B)

Black Cotton Short Sleeve Shirt with contrasting White Collar & Cuff and Black Swarovski Buttons (Code 28-S-B)

Lightweight Nylon Soft Black Jacket with white contrasting piping (Code 06J-A-B) White Cotton/Elastane V Neck T-shirt with crystal heart & arrow applique (Code 30T-A-W)
White Cotton Jeans with Square Silver Pocket Studs (Code 29P-A-W)

White Cotton/Elastane V Neck T-shirt with crystal heart & arrow applique. Also available in black and navy. (Code 30T-A-W)

Lightweight Nylon Soft Black Jacket with Blue contrasting piping (Code 06J-A-N)