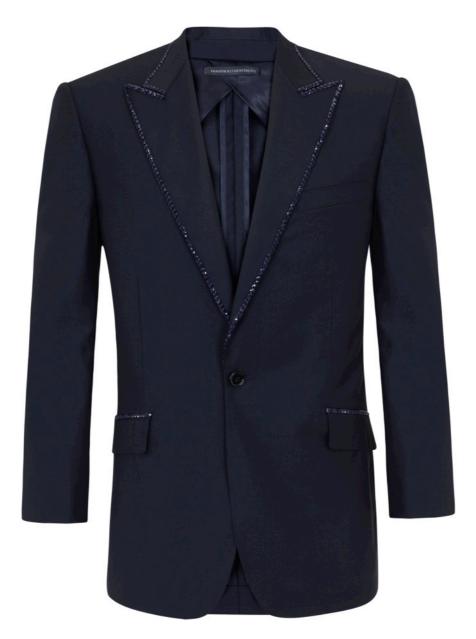

Black Cotton Dress Shirt with Black Square Swarovski Buttons and Crystal Collar Applique (Code 26S-A-B)

Navy Cotton Polyester Satin Dress Jacket with Navy Crystal Studs (code 04J-A-N)

Black Cotton Polyester Satin Dress Jacket with Black Crystal Studs (code 04J-A-B)