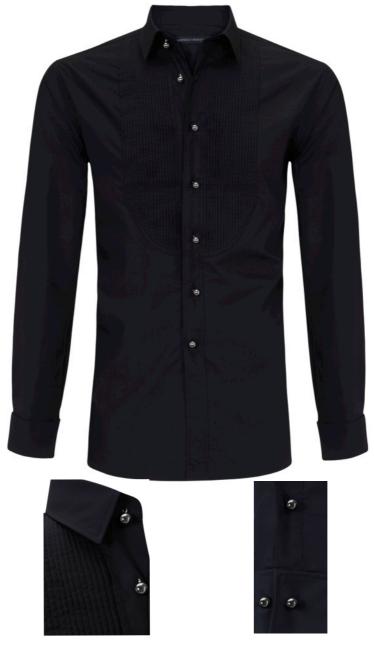

Black Cotton Nylon Mix Short Cut Dress Jacket with handstiched Black Inkjet Square Crystals (Code 02J-A-B)

White Cotton Dress Shirt with Pleated Front, Double Cuff, Pearl Buttons and matching cufflinks (Code 27S-A-W)