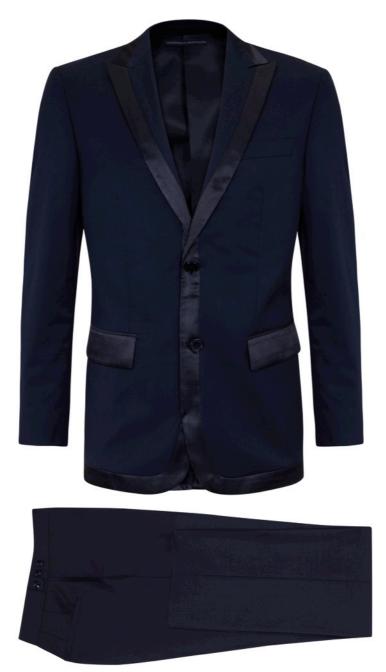

Matching Black Trousers with Black Swarovski Buttons (Code 21P-A-B)

Midnight Blue Wool Polyester Dress Jacket with Black Satin Trim (Code 03J-B-N) Matching Midnight Blue Trousers with Swarovski Buttons (Code 21P-A-N)