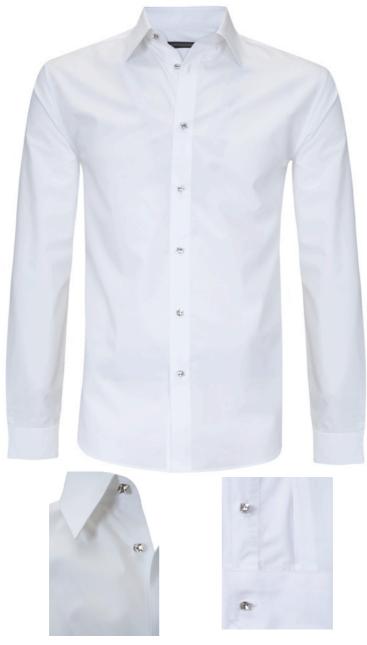

Black Cotton Polyester Satin Dress Jacket with Silver/Black Sequin Collar (Code 01J-B-B)

White Cotton Dress Shirt with Emerald Cut Crystal Buttons (Code 26S-B-W)

Satin Bow Tie (Code T01-A-B)

Matching Fitted Dress Trousers (Code 20P-A-B)

White Cotton Dress Shirt with Emerald Cut Crystal Buttons (Code 26S-B-W)

Black Cotton Polyester Satin Dress Jacket with Jet Black Crystal Collar (Code 01J-C-B)

Black Cotton Dress Shirt with Emerald Cut Crystal Buttons (Code 26S-B-B)

White Cotton Dress Shirt with Emerald Cut Crystal Buttons (Code 26S-B-W)

Satin Bow Tie (Code T01-A-B)

Matching Fitted Dress Trousers (Code 20P-A-B)

White Cotton Dress Shirt with Emerald Cut Crystal Buttons and Crystal Collar Applique (Code 26S-A-W)

Black Wool Polyester Dress Jacket with Satin Trim and Baroque Silver Mesh Applique (Code 03J-A-B) White Cotton Dress Shirt with Emerald Cut Crystal Buttons (Code 26S-B-W) Black Satin Tie (CodeT02-A-B)