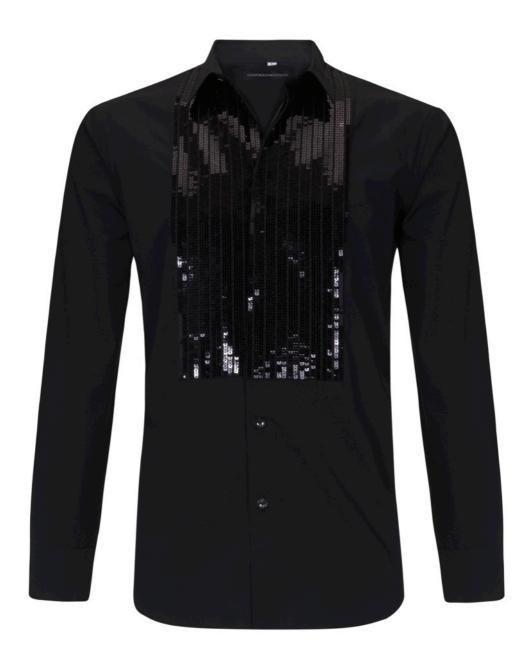

Black Cotton Shirt with Black Gloss Sequin Applique and Black Crystal Buttons (Code 25S-A-B)

Navy Cotton Shirt with Navy Matt Sequin Applique and Navy Crystal Buttons (Code 25S-A-N)

Black Lightweight Wool Polyester Half Lined Dress Jacket with Black handstiched Inkjet Square Crystals on Collar & Pockets (code 09J-A-B) Matching Dress Trousers with handstiched Black Inkjet square crystals front and back pockets (code 09P-A-B)