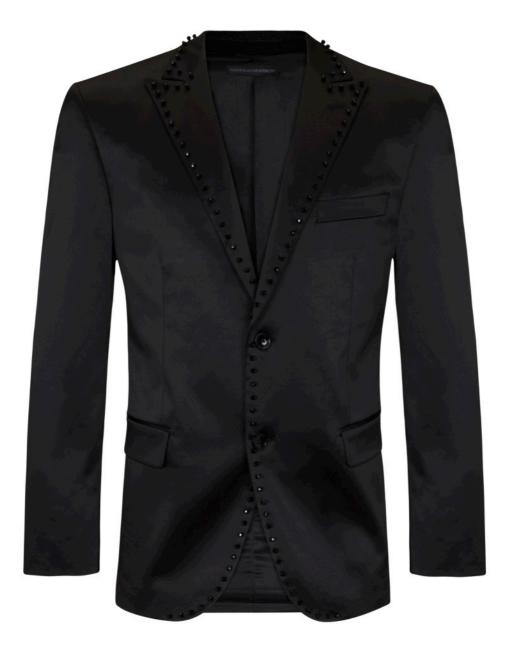

Black Cotton Dress Shirt with Black Square Swarovski Buttons and Crystal Collar Applique (Code 26S-A-B)

Navy Cotton Polyester Satin Dress Jacket with Navy Crystal Studs (code 04J-A-N)

Black Cotton Polyester Satin Dress Jacket with Black Crystal Studs (code 04J-A-B)