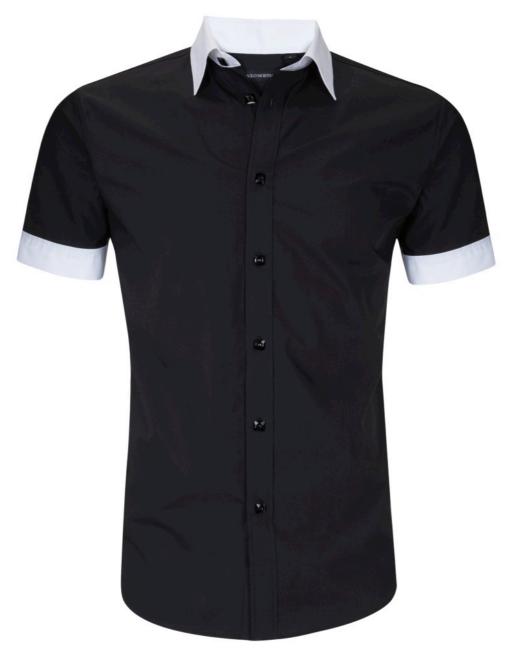

Black Polyester/Spandex Satin Jacket with White Satin Trim (Code 05J-A-B)

Black Cotton Short Sleeve Shirt with contrasting White Collar & Cuff and Black Swarovski Buttons (Code 28-S-B)

Lightweight Nylon Soft Black Jacket with white contrasting piping (Code 06J-A-B) White Cotton/Elastane V Neck T-shirt with crystal heart & arrow applique (Code 30T-A-W)
White Cotton Jeans with Square Silver Pocket Studs (Code 29P-A-W)