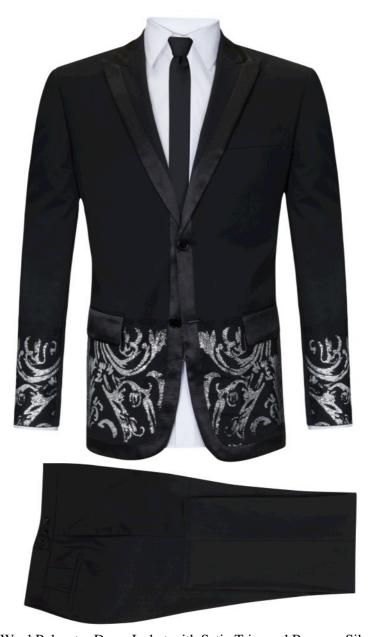

Black Cotton Polyester Satin Dress Jacket with Silver/Black Sequin Collar (Code 01J-B-B)

White Cotton Dress Shirt with Emerald Cut Crystal Buttons (Code 26S-B-W)

Satin Bow Tie (Code T01-A-B)

Matching Fitted Dress Trousers (Code 20P-A-B)