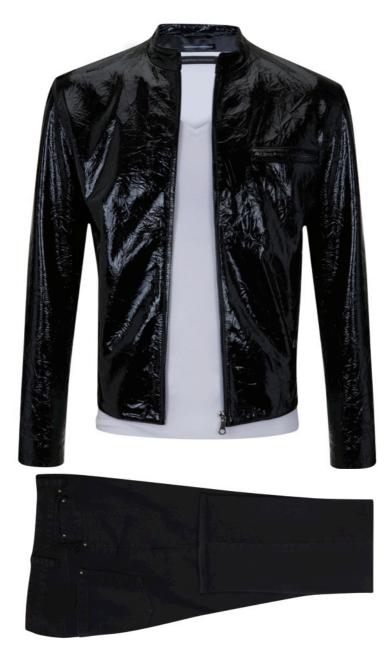

Black Patent Leather Jacket (Code 11J-A-B)
White Cotton/Elastane V Neck T-shirt with crystal heart & arrow logo applique (Code 30T-A-W). Also available in navy and black.
Black Cotton Jeans with Square Silver Pocket Studs (Code 29P-A-B)