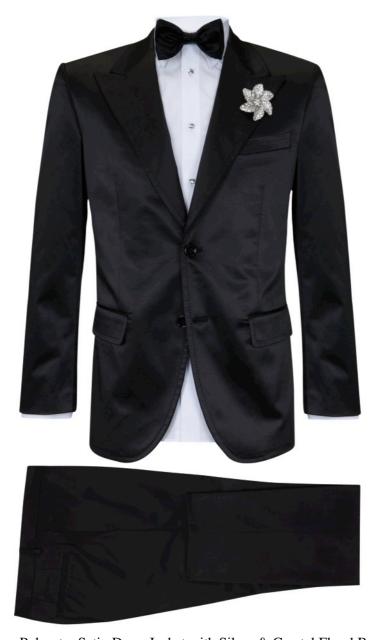

Black Cotton Polyester Satin Dress Jacket with Silver/Black Sequin Collar (Code 01J-B-B)

White Cotton Dress Shirt with Emerald Cut Crystal Buttons (Code 26S-B-W)

Satin Bow Tie (Code T01-A-B)

Matching Fitted Dress Trousers (Code 20P-A-B)