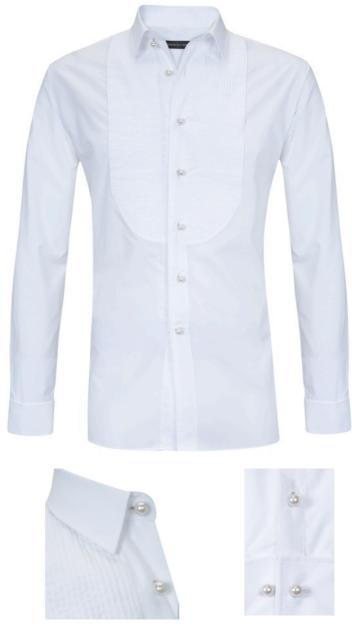

Black Cotton Polyester Satin Dress Jacket with Silver/Black Sequin Collar (Code 01J-B-B)

White Cotton Dress Shirt with Emerald Cut Crystal Buttons (Code 26S-B-W)

Satin Bow Tie (Code T01-A-B)

Matching Fitted Dress Trousers (Code 20P-A-B)

White Cotton Dress Shirt with Emerald Cut Crystal Buttons (Code 26S-B-W)

Black Cotton Polyester Satin Dress Jacket with Jet Black Crystal Collar (Code 01J-C-B)

Black Cotton Dress Shirt with Emerald Cut Crystal Buttons (Code 26S-B-B)

White Cotton Dress Shirt with Emerald Cut Crystal Buttons (Code 26S-B-W)

Satin Bow Tie (Code T01-A-B)

Matching Fitted Dress Trousers (Code 20P-A-B)

White Cotton Dress Shirt with Emerald Cut Crystal Buttons and Crystal Collar Applique (Code 26S-A-W)