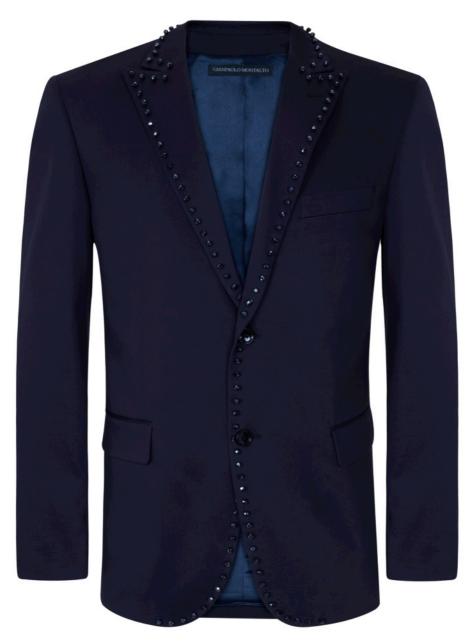

Black Cotton Dress Shirt with Black Square Swarovski Buttons and Crystal Collar Applique (Code 26S-A-B)

Navy Cotton Polyester Satin Dress Jacket with Navy Crystal Studs (code 04J-A-N)

Black Cotton Polyester Satin Dress Jacket with Black Crystal Studs (code 04J-A-B)