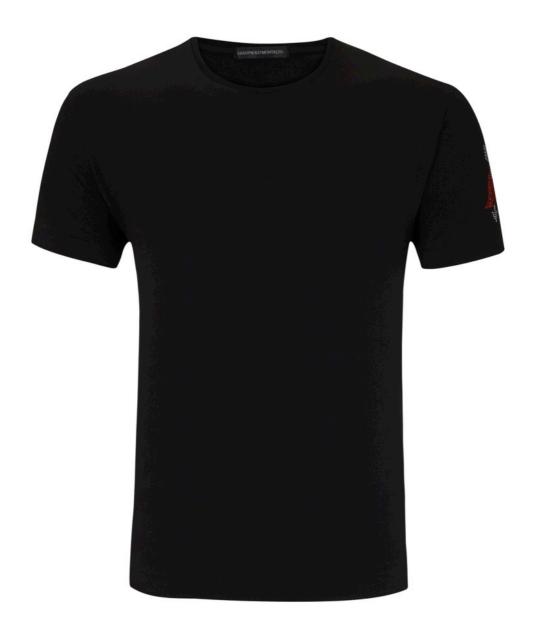

Black Cotton/Elastane Crew Neck T-shirt with crystal heart & arrow logo applique (Code 31T-A-B) Also available in navy and white.

Plum Patent Leather Jacket (Code 11J-A-P)

Petrol Blue Metallic Leather Jacket (Code 10J-A-N)
Navy Blue Cotton/Elastane V Neck T-shirt with crystal heart & arrow logo applique (Code 30T-A-N). Also available in black and white.
Navy Blue Cotton Jeans with Square Silver Pocket Studs (Code 29P-A-N)