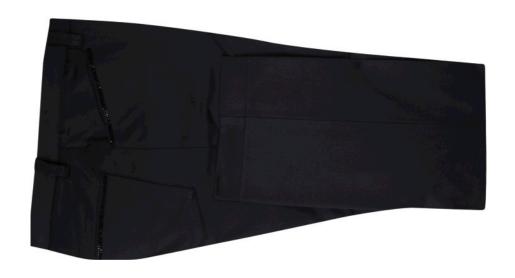

Black Cotton Polyester Satin Dress Jacket with Silver/Black Sequin Collar (Code 01J-B-B)

White Cotton Dress Shirt with Emerald Cut Crystal Buttons (Code 26S-B-W)

Satin Bow Tie (Code T01-A-B)

Matching Fitted Dress Trousers (Code 20P-A-B)

White Cotton Dress Shirt with Emerald Cut Crystal Buttons (Code 26S-B-W)

Satin Bow Tie (Code T01-A-B)

Matching Fitted Dress Trousers (Code 20P-A-B)

White Cotton Dress Shirt with Emerald Cut Crystal Buttons and Crystal Collar Applique (Code 26S-A-W)