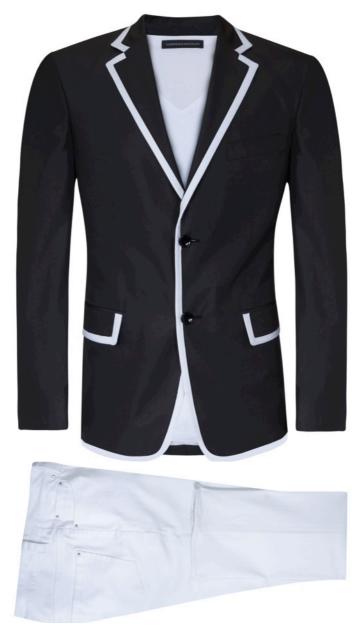

Black Polyester/Spandex Satin Jacket with White Satin Trim (Code 05J-A-B)

Black Cotton Short Sleeve Shirt with contrasting White Collar & Cuff and Black Swarovski Buttons (Code 28-S-B)

Lightweight Nylon Soft Black Jacket with white contrasting piping (Code 06J-A-B) White Cotton/Elastane V Neck T-shirt with crystal heart & arrow applique (Code 30T-A-W)
White Cotton Jeans with Square Silver Pocket Studs (Code 29P-A-W)