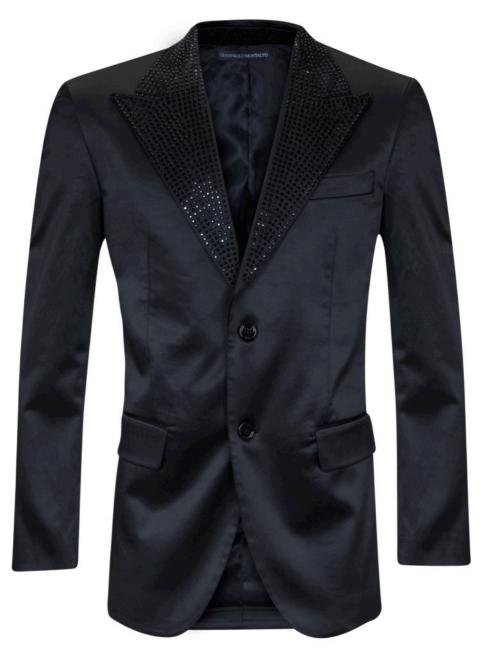

Black Cotton Polyester Satin Dress Jacket with Silver/Black Sequin Collar (Code 01J-B-B)

White Cotton Dress Shirt with Emerald Cut Crystal Buttons (Code 26S-B-W)

Satin Bow Tie (Code T01-A-B)

Matching Fitted Dress Trousers (Code 20P-A-B)