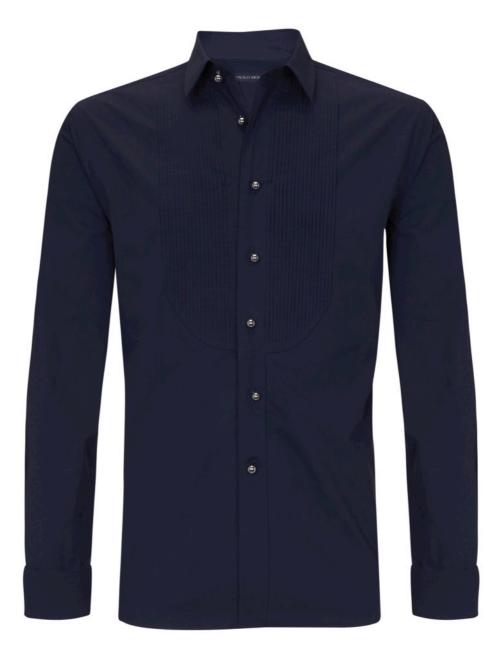

Black Cotton Dress Shirt with Pleated Front, Double Cuff, Silver Pearl Buttons & Matching Cufflinks(Code 27S-A-B)

Navy Cotton Dress Shirt with Pleated Front, Double Cutts and Silver Pearl Buttons & Matching Cufflinks (Code 27S-A-N)