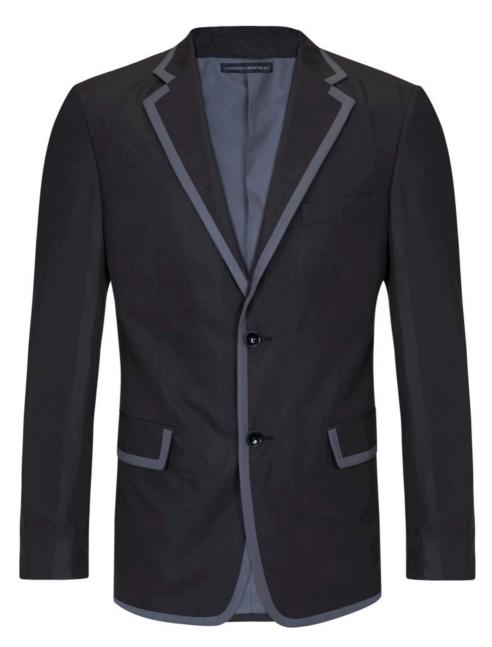

Black Polyester/Spandex Satin Jacket with White Satin Trim (Code 05J-A-B)

Black Cotton Short Sleeve Shirt with contrasting White Collar & Cuff and Black Swarovski Buttons (Code 28-S-B)

Lightweight Nylon Soft Black Jacket with white contrasting piping (Code 06J-A-B) White Cotton/Elastane V Neck T-shirt with crystal heart & arrow applique (Code 30T-A-W)
White Cotton Jeans with Square Silver Pocket Studs (Code 29P-A-W)