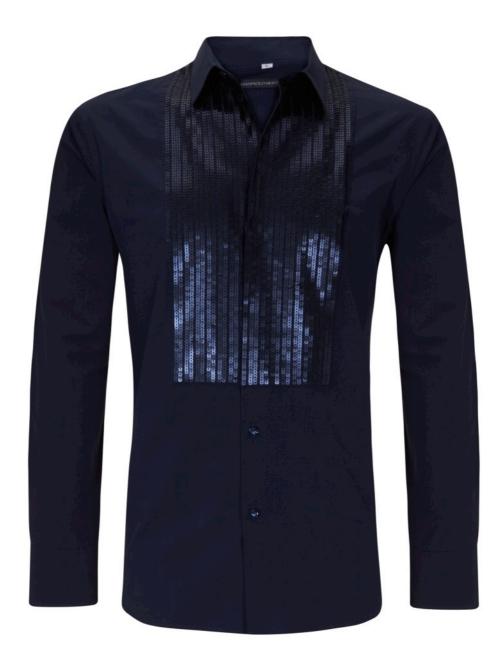

Black Cotton Shirt with Black Gloss Sequin Applique and Black Crystal Buttons (Code 25S-A-B)

Navy Cotton Shirt with Navy Matt Sequin Applique and Navy Crystal Buttons (Code 25S-A-N)

Black Lightweight Wool Polyester Half Lined Dress Jacket with Black handstiched Inkjet Square Crystals on Collar & Pockets (code 09J-A-B) Matching Dress Trousers with handstiched Black Inkjet square crystals front and back pockets (code 09P-A-B)

Midnight Blue Lightweight Wool Polyester Half Lined Dress Jacket with handstiched Montana Blue Square Crystals on Collar & Pockets (code 09J-A-N) Matching Dress Trousers with handstiched Montana Blue Square Crystals front and back pockets also available (code 09P-A-N)