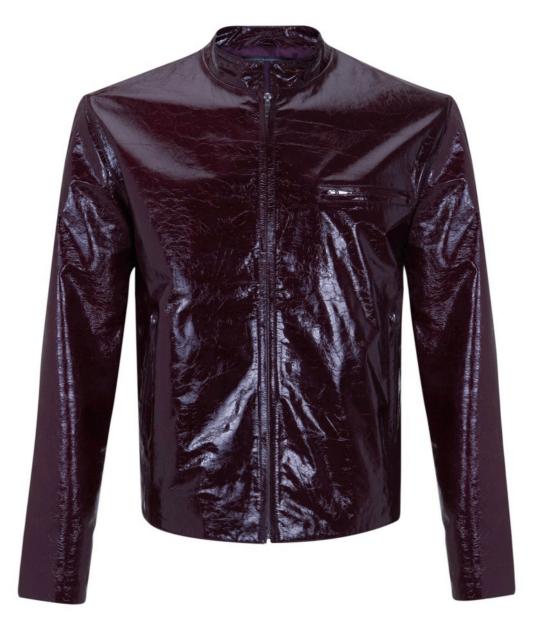

Black Cotton/Elastane Crew Neck T-shirt with crystal heart & arrow logo applique (Code 31T-A-B) Also available in navy and white.

Plum Patent Leather Jacket (Code 11J-A-P)

Petrol Blue Metallic Leather Jacket (Code 10J-A-N)
Navy Blue Cotton/Elastane V Neck T-shirt with crystal heart & arrow logo applique (Code 30T-A-N). Also available in black and white.
Navy Blue Cotton Jeans with Square Silver Pocket Studs (Code 29P-A-N)