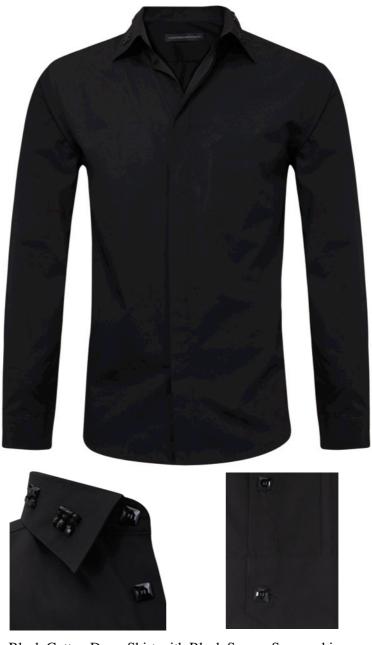

White Cotton Dress Shirt with Emerald Cut Crystal Buttons (Code 26S-B-W)

Black Cotton Polyester Satin Dress Jacket with Jet Black Crystal Collar (Code 01J-C-B)

Black Cotton Dress Shirt with Emerald Cut Crystal Buttons (Code 26S-B-B)