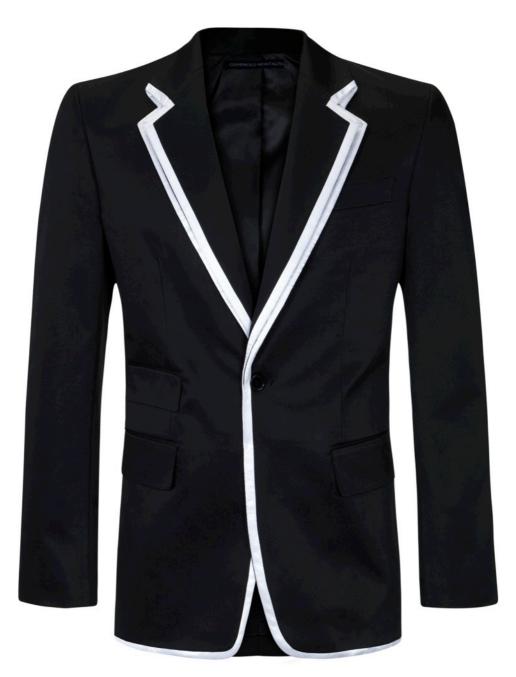

Black Polyester/Spandex Satin Jacket with White Satin Trim (Code 05J-A-B)

Black Cotton Short Sleeve Shirt with contrasting White Collar & Cuff and Black Swarovski Buttons (Code 28-S-B)

Lightweight Nylon Soft Black Jacket with white contrasting piping (Code 06J-A-B) White Cotton/Elastane V Neck T-shirt with crystal heart & arrow applique (Code 30T-A-W)
White Cotton Jeans with Square Silver Pocket Studs (Code 29P-A-W)