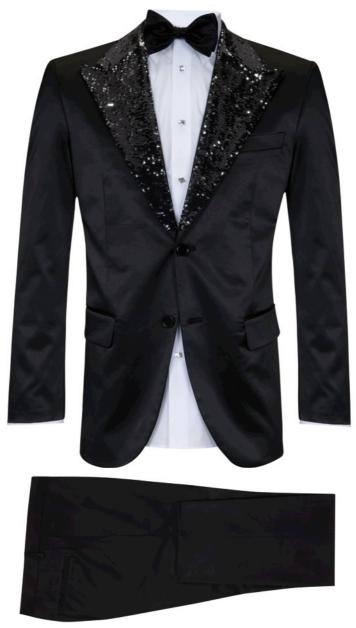

Black Cotton Polyester Satin Dress Jacket with Silver/Black Sequin Collar (Code 01J-B-B)

White Cotton Dress Shirt with Emerald Cut Crystal Buttons (Code 26S-B-W)

Satin Bow Tie (Code T01-A-B)

Matching Fitted Dress Trousers (Code 20P-A-B)